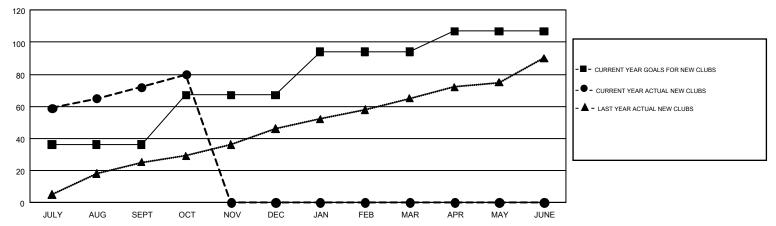

## GMT MONTHLY MEMBERSHIP PROGRESS REPORT

Multiple District 324

Results as of: 10/31/2017

**LOCATION: INDIA** 

GMT CA 6

N S SANKAR

|               |               |             |               | 1                     |                           |                         |                                              |  |
|---------------|---------------|-------------|---------------|-----------------------|---------------------------|-------------------------|----------------------------------------------|--|
| Clubs         |               |             |               | Members               |                           |                         |                                              |  |
|               | RESULTS FOR   | R 2017-2018 |               | RESULTS FOR 2017-2018 |                           |                         |                                              |  |
| QUARTER       | NEW CLUB GOAL | NEW CLUBS   | DROPPED CLUBS | QUARTER               | MEMBER GROWTH NET<br>GOAL | MEMBER GROWTH<br>ACTUAL | DROPPED MEMBERS ACTUAL (including transfers) |  |
| JULY/AUG/SEPT | 36            | 72          | 6             | JULY/AUG/SEPT         | 2,435                     | 4,248                   | 3,393                                        |  |
| OCT/NOV/DEC   | 31            | 8           | 1             | OCT/NOV/DEC           | 1,950                     | 1,308                   | 225                                          |  |
| JAN/FEB/MAR   | 27            | 0           | 0             | JAN/FEB/MAR           | 1,665                     | 0                       | 0                                            |  |
| APR/MAY/JUNE  | 13            | 0           | 0             | APR/MAY/JUNE          | 50                        | 0                       | 0                                            |  |

## GOALS AND ACTUAL NEW CLUBS CUMULATIVE