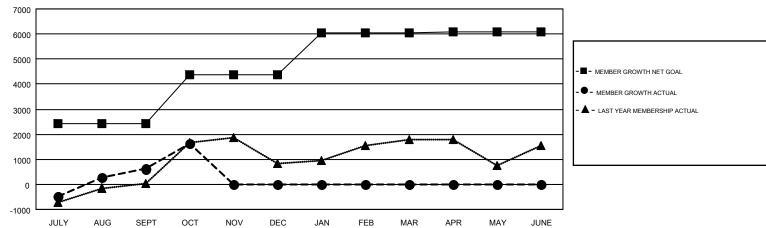

## GMT MONTHLY MEMBERSHIP PROGRESS REPORT

Multiple District 324

Results as of: 10/31/2017

**LOCATION: INDIA** 

GMT CA 6

N S SANKAR

|               |               |             |               | 1                     |                           |                         |                                              |  |
|---------------|---------------|-------------|---------------|-----------------------|---------------------------|-------------------------|----------------------------------------------|--|
| Clubs         |               |             |               | Members               |                           |                         |                                              |  |
|               | RESULTS FOR   | R 2017-2018 |               | RESULTS FOR 2017-2018 |                           |                         |                                              |  |
| QUARTER       | NEW CLUB GOAL | NEW CLUBS   | DROPPED CLUBS | QUARTER               | MEMBER GROWTH NET<br>GOAL | MEMBER GROWTH<br>ACTUAL | DROPPED MEMBERS ACTUAL (including transfers) |  |
| JULY/AUG/SEPT | 36            | 72          | 6             | JULY/AUG/SEPT         | 2,435                     | 4,248                   | 3,393                                        |  |
| OCT/NOV/DEC   | 31            | 8           | 1             | OCT/NOV/DEC           | 1,950                     | 1,308                   | 225                                          |  |
| JAN/FEB/MAR   | 27            | 0           | 0             | JAN/FEB/MAR           | 1,665                     | 0                       | 0                                            |  |
| APR/MAY/JUNE  | 13            | 0           | 0             | APR/MAY/JUNE          | 50                        | 0                       | 0                                            |  |

## GOALS AND ACTUAL MEMBERS CUMULATIVE

| DROPPED CLUBS: 7  DROPPED MEMBERS |              | 854 CLUBS OF 1469 ADDED 1 OR MORE NEW MEMBERS | GENDER DISTR<br>MALE<br>FEMALE     | IBUTION<br>48,285 (81.26%)<br>11,138 (18.74%) |        |  |
|-----------------------------------|--------------|-----------------------------------------------|------------------------------------|-----------------------------------------------|--------|--|
| DECEASED                          | 86           | CLICK HERE FOR CUMULATIVE                     | TOTAL FAMILY UNIT MEMBERS          |                                               | 18,913 |  |
| CLUB CANCELLED OTHER              | 105<br>3,427 | MEMBERSHIP DATA                               | FAMILY MEMBERS PAYING HALF 10 DUES |                                               | 10,882 |  |
| TOTAL                             | 3,618        |                                               |                                    |                                               |        |  |